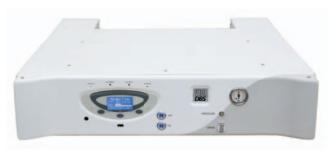

FID Flat Version for placement under GC

## **Ideal for all GC Detectors and Carrier Gas Applications**

This clever instrument combines the reliability of our hydrogen and zero air generators into one compact and convenient package. Available in both high purity PG Plus and Ultra high purity NM plus configurations, the FID station can be ordered in either of two different styles – flat for placement under a GC, or the FID tower to conserve bench space. Available in a variety of H<sub>2</sub> flow ranges up to 1 L/min and zero air flow rates up to 5 lpm.