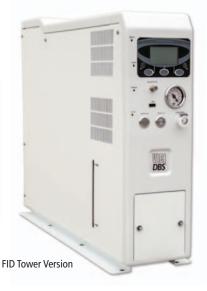

## **Ideal for all GC Detectors and Carrier Gas Applications**

This clever instrument combines the reliability of our hydrogen and zero air generators into one compact and convenient package. Available in both high purity PG Plus and Ultra high purity NM plus configurations, the FID station can be ordered in either of two different styles – flat for placement under a GC, or the FID tower to conserve bench space. Available in a variety of H<sub>2</sub> flow ranges up to 1 L/min and zero air flow rates up to 5 lpm.